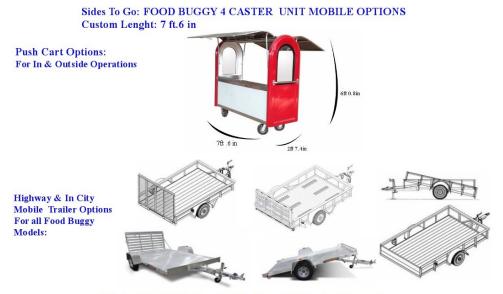

7. Display/ Sneeze Guard with sliding doors

Trailer Mobile Options: Width: 48" to 77" Lenght: 72" to 144"