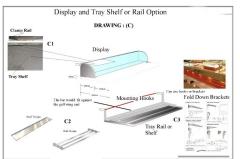

Shelf Fold Inside Of Main Window

Shelf Fold Outside of Main Window

Fold down plexi

Fold down plexi With screen window over tow bar material behind It

Tow Bar Window Options: 1. Fold Down Solid SS Cover 2. Fold Down & Service Window H 3. Fold Down & Service Window V 4. Fold Down Service Window Solid Plexi 5. Fold Down Solid Plexi & Screen Material Behind It