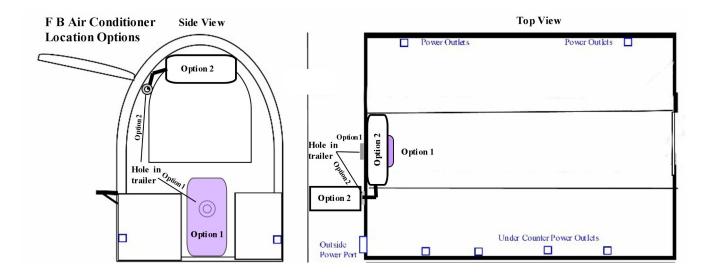

# OVERVIEW OF OUR BUGGY MOBILE PLATFORM FEATURES PATENTED AND PROPRIETARY

- Wide wheel base for greater road stability and safety
- Torsion axles for smoother ride and safety for your product and equipment
  - Torsion axles for safety on different roads at different speeds
  - Trailer with walkway step down design for a stronger and safe trailer frame
  - Torsion Axle for a lower trailer height and greater safety
  - Stainless steel water tanks for strength and repair ability to comply
  - Along with numerous proprietary & patented features