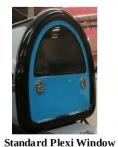

Shelf Fold Inside Of Main Window

Shelf Fold Outside of Main Window

Fold down plexi

Fold down plexi With screen window over tow bar material behind It

Tow Bar Window Options: 1. Fold Down Solid SS Cover 2. Fold Down & Service Window H 3. Fold Down & Service Window V 4. Fold Down Service Window Solid Plexi 5. Fold Down Solid Plexi & Screen Material Behind It