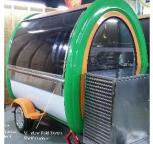

# OVERVIEW OF OUR BUGGY MOBILE PLATFORM FEATURES PATENTED AND PROPRIETARY

- Wide wheel base for greater road stability and safety
- Torsion axles for smoother ride and safety for your product and equipment
  - Torsion axles for safety on different roads at different speeds
  - Trailer with walkway step down design for a stronger and safe trailer frame
  - Torsion Axle for a lower trailer height and greater safety
  - Stainless steel water tanks for strength and repair ability to comply
  - Along with numerous proprietary & patented features











Shelf Fold Inside Of Main Window

Shelf Fold Outside of Main Window



















Fold down plexi

Fold down plexi With screen window over tow bar material behind It

Tow Bar Window Options: 1. Fold Down Solid SS Cover 2. Fold Down & Service Window H 3. Fold Down & Service Window V 4. Fold Down Service Window Solid Plexi 5. Fold Down Solid Plexi & Screen Material Behind It









7. Display/ Sneeze Guard with sliding doors







Trailer Mobile Options: Width: 48" to 77" Lenght: 72" to 144"

## Mobile Food Concepts Gull Wing With Kiosk Options

### **HOE Gullwing Kiosk**





### **GULLWING**

# Description Counter top Counter top, 1 sink, and 1 faucet system Counter top, 2 sinks and 1 faucet system Counter top, 3 sinks and 1 faucet system See Current Price List \* Include shippin