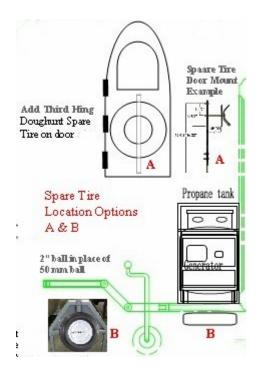

### COMMON GULLWING MODIFICATION

| Description                                                                                                                                                                              | Standard Extended      |
|------------------------------------------------------------------------------------------------------------------------------------------------------------------------------------------|------------------------|
| LED Light panels     Counter display/sneeze guard     Front table     Water heating system     Travel chassis trailer     Rail system option     The listed above are additional pricing | See Current Price List |