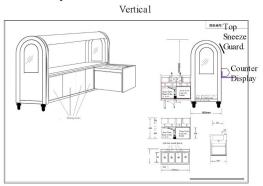

7. Display/ Sneeze Guard with sliding doors

Trailer Mobile Options: Width: 48" to 77" Lenght: 72" to 144"

### COMMON GULLWING MODIFICATION

| Description                                                                                                                                                                              | Standard Extended      |
|------------------------------------------------------------------------------------------------------------------------------------------------------------------------------------------|------------------------|
| LED Light panels     Counter display/sneeze guard     Front table     Water heating system     Travel chassis trailer     Rail system option     The listed above are additional pricing | See Current Price List |