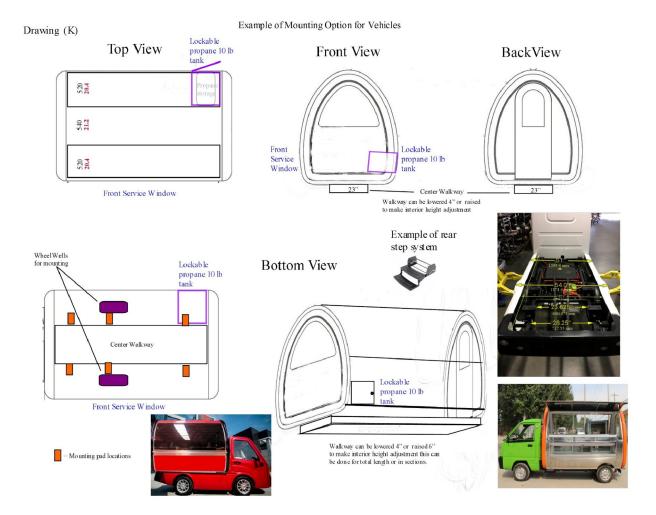

### **Example of Gull Wing Mobile Bike Tow Option:**

Question or need more information contact us anytime