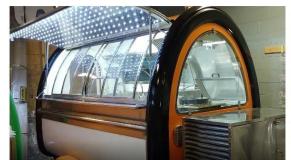

# OVERVIEW OF OUR BUGGY MOBILE PLATFORM FEATURES PATENTED AND PROPRIETARY

- Wide wheel base for greater road stability and safety
- Torsion axles for smoother ride and safety for your product and equipment
  - Torsion axles for safety on different roads at different speeds
  - Trailer with walkway step down design for a stronger and safe trailer frame
  - Torsion Axle for a lower trailer height and greater safety
  - Stainless steel water tanks for strength and repair ability to comply
  - Along with numerous proprietary & patented features











Shelf Fold Inside Of Main Window

Shelf Fold Outside of Main Window



















Fold down plexi

Fold down plexi With screen window over tow bar material behind It

Tow Bar Window Options: 1. Fold Down Solid SS Cover 2. Fold Down & Service Window H 3. Fold Down & Service Window V 4. Fold Down Service Window Solid Plexi 5. Fold Down Solid Plexi & Screen Material Behind It









7. Display/ Sneeze Guard with sliding doors







Trailer Mobile Options: Width: 48" to 77" Lenght: 72" to 144"

## Mobile Food Concepts Gull Wing With Kiosk Options

### **HOE Gullwing Kiosk**





### **GULLWING**

# Description Counter top Counter top, 1 sink, and 1 faucet system Counter top, 2 sinks and 1 faucet system Counter top, 3 sinks and 1 faucet system See Current Price List \* Include shi