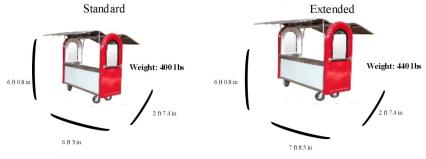

### COMMON GULLWING MODIFICATION

| Description                                                                                                                                                                              | Standard Extended      |
|------------------------------------------------------------------------------------------------------------------------------------------------------------------------------------------|------------------------|
| LED Light panels     Counter display/sneeze guard     Front table     Water heating system     Travel chassis trailer     Rail system option     The listed above are additional pricing | See Current Price List |