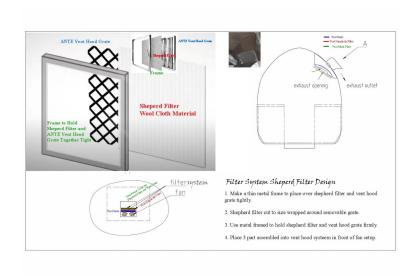

### COMMON GULLWING MODIFICATION

| Description                                                                                                                                                                              | Standard Extended      |
|------------------------------------------------------------------------------------------------------------------------------------------------------------------------------------------|------------------------|
| LED Light panels     Counter display/sneeze guard     Front table     Water heating system     Travel chassis trailer     Rail system option     The listed above are additional pricing | See Current Price List |