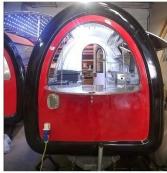

# OVERVIEW OF OUR BUGGY MOBILE PLATFORM FEATURES PATENTED AND PROPRIETARY

- Wide wheel base for greater road stability and safety
- Torsion axles for smoother ride and safety for your product and equipment
  - Torsion axles for safety on different roads at different speeds
  - Trailer with walkway step down design for a stronger and safe trailer frame
  - Torsion Axle for a lower trailer height and greater safety
  - Stainless steel water tanks for strength and repair ability to comply
  - Along with numerous proprietary & patented features











Shelf Fold Inside Of Main Window

Shelf Fold Outside of Main Window



















Fold down plexi

Fold down plexi With screen window over tow bar material behind It

Tow Bar Window Options: 1. Fold Down Solid SS Cover 2. Fold Down & Service Window H 3. Fold Down & Service Window V 4. Fold Down Service Window Solid Plexi 5. Fold Down Solid Plexi & Screen Material Behind It









7. Display/ Sneeze Guard with sliding doors







Trailer Mobile Options: Width: 48" to 77" Lenght: 72" to 144"

## Mobile Food Concepts Gull Wing With Kiosk Options

### **HOE Gullwing Kiosk**





### **GULLWING**

# Description Counter top Counter top, 1 sink, and 1 faucet system Counter top, 2 sinks and 1 faucet system Counter top, 3 sinks and 1 faucet system See Current Price List \* Include shipping costs to Cleveland OH Contact us about discounts and promotions information

##