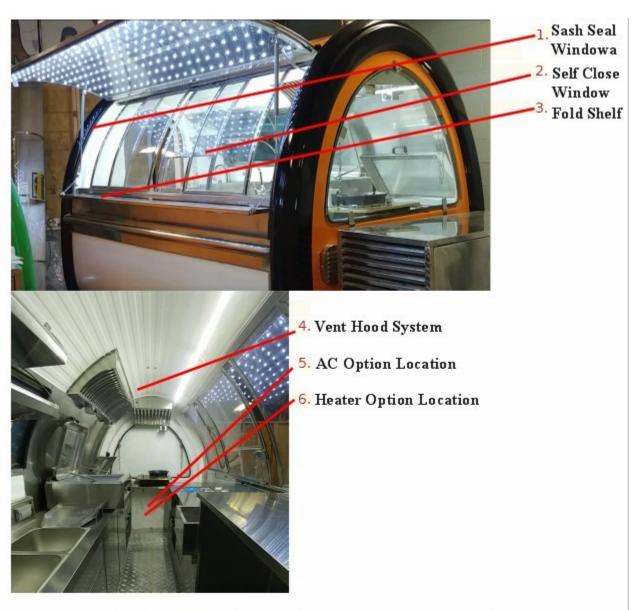

Shelf Fold Inside Of Main Window

Shelf Fold Outside of Main Window

Fold down plexi

Fold down plexi With screen window over tow bar material behind It

Tow Bar Window Options: 1. Fold Down Solid SS Cover 2. Fold Down & Service Window H 3. Fold Down & Service Window V 4. Fold Down Service Window Solid Plexi 5. Fold Down Solid Plexi & Screen Material Behind It

7. Display/ Sneeze Guard with sliding doors

Trailer Mobile Options: Width: 48" to 77" Lenght: 72" to 144"